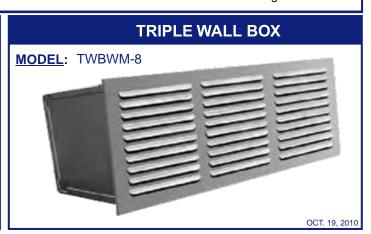

# **ACCESSORIES: WEATHER-TIGHT WALL BOXES WITH MAGNET**

### **PATENT PENDING**

A single coat of epoxy paint applied to the interior surface of the box and two coats of epoxy paint applied to the exterior.

### **TEST STANDARDS:**

Static Test ASTM E331-00 Cyclic Static Test ASTM E547-00 Tested @ 700 Pa

# SINGLE WALL BOX MODEL: SWBWM-8 Extruded Aluminum Grille (optional for all sizes) Leak Proof Seamless Flanged Wrap Construction Magnet - Factory set to prevent 0.05" to 0.10" W.C. back-draft created inside the house/condo NOTE: Different magnet strengths are available upon request to accommodate higher back-draft created inside the house/condo

# DOUBLE WALL BOX MODEL: DWBWM-8



Grills standard: aluminum stucco. Grills option: smooth finish.

## **ACCESSORIES: WEATHER-TIGHT WALL BOXES WITH MAGNET**

### **PATENT PENDING**

### SINGLE WALL BOX MODEL: SWBWM-8



### **DOUBLE WALL BOX MODEL: DWBWM-8**



### TRIPLE WALL BOX MODEL: TWBWM-8



### **EXTRUDED ALUMINUM GRILLES**



| Contractor: |                 | WEATHER-TIGHT WALL BOXES |            |             |
|-------------|-----------------|--------------------------|------------|-------------|
| Architect:  | Job:            | Date                     | Supersedes | Drawing No. |
| Engineer:   | Date Submitted: |                          |            |             |