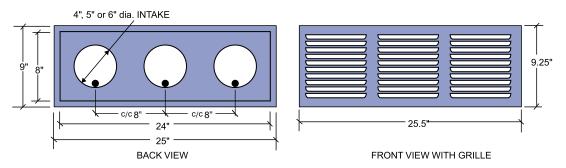

nd two coats of epoxy paint applied to the exterior.

### **TEST STANDARDS:**

Static Test ASTM E331-00 Cyclic Static Test ASTM E547-00 Tested @ 700 Pa

# SINGLE WALL BOX MODEL: SWBWM-8 Extruded Aluminum Grille (optional for all sizes) Leak Proof Seamless Flanged Wrap Construction Magnet - Factory set to prevent 0.05" to 0.10" W.C. back-draft created inside the house/condo NOTE: Different magnet strengths are available upon request to accommodate higher back-draft created inside the house/condo

# DOUBLE WALL BOX MODEL: DWBWM-8



Grills standard: aluminum stucco. Grills option: smooth finish.

## **ACCESSORIES: WEATHER-TIGHT WALL BOXES WITH MAGNET**

### **PATENT PENDING**

### SINGLE WALL BOX MODEL: SWBWM-8



### **DOUBLE WALL BOX MODEL: DWBWM-8**



### TRIPLE WALL BOX MODEL: TWBWM-8



### **EXTRUDED ALUMINUM GRILLES**



| Contractor: |                 | WEATHER-TIGHT WALL BOXES |            |             |
|-------------|-----------------|--------------------------|------------|-------------|
| Architect:  | Job:            | Date                     | Supersedes | Drawing No. |
| Engineer:   | Date Submitted: |                          |            |             |