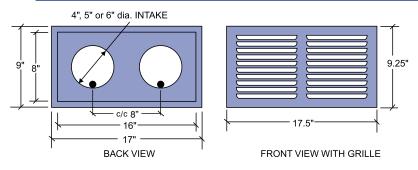

### **DOUBLE WALL BOX MODEL: DWBWM-8**

# DOUBLE WALL BOX MODEL: DWBWM-8

Grills standard: aluminum stucco. Grills option: smooth finish.