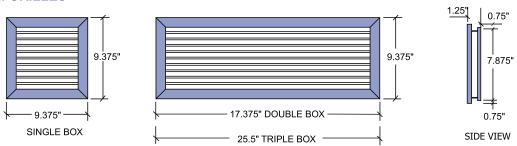

### SINGLE WALL BOX MODEL: SWBWM-8

### **DOUBLE WALL BOX MODEL: DWBWM-8**

### TRIPLE WALL BOX MODEL: TWBWM-8