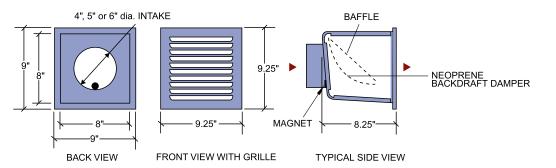

### SINGLE WALL BOX MODEL: SWBWM-8

# SINGLE WALL BOX MODEL: SWBWM-8 Extruded Aluminum Grille (optional for all sizes) Leak Proof Seamless Flanged Wrap Construction Magnet - Factory set to prevent 0.05" to 0.10" W.C. back-draft created inside the house/condo NOTE: Different magnet strengths are available upon request to accommodate higher back-draft created inside the house/condo